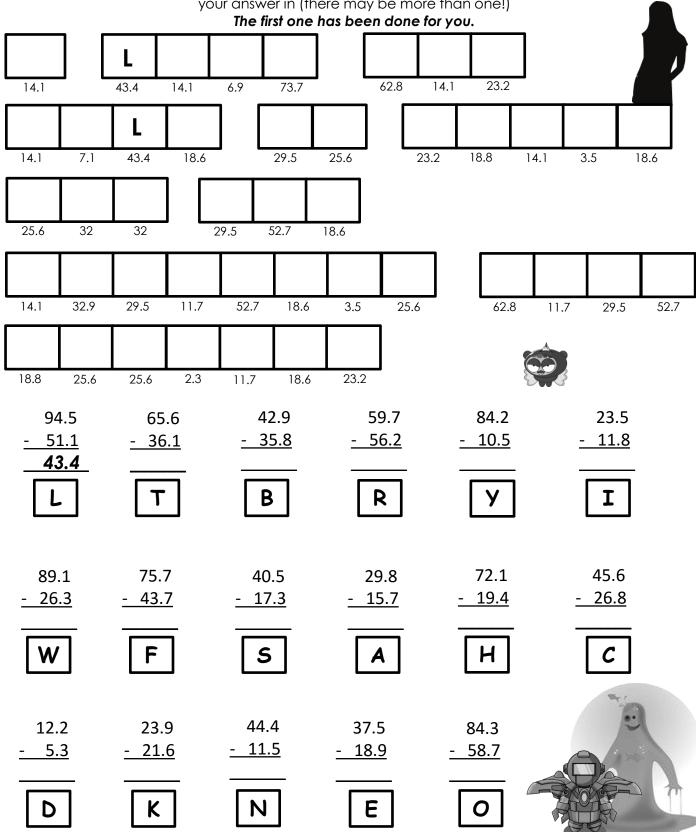

## **SUBTRACTING DECIMALS – CLUE 3**

Solve another important clue by completing the subtraction questions. Use your answers to match and place the letters in the boxes to reveal the clue. Put the letter in every box that it matches your answer in (there may be more than one!)