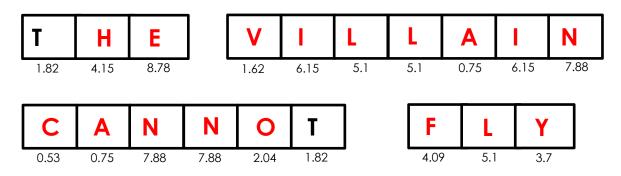

### CONVERT DECIMALS FROM EXPANDED FORM (Using Fractions) – CLUE 1

Discover an important clue by finding the standard decimal form of each expanded decimal form in the table . Use your answers to match and place the letters in the boxes to reveal the first clue. Put the letter in every box that it matches your answer in (there may be more than one!)

The first one has been done for you. Т 1.82 4.15 8.78 1.62 6.15 5.1 5.1 0.75 6.15 7.88 T 0.53 0.75 7.88 7.88 2.04 1.82 4.09 5.1 3.7 **Expanded Decimal Form Standard Decimal Form** Letter

| $1 X 1 + 8 X \frac{1}{10} + 2 X \frac{1}{100}$ | 1.82 | Т |
|------------------------------------------------|------|---|
| $6 X 1 + 1 X \frac{1}{10} + 5 X \frac{1}{100}$ |      | I |
| $8 X 1 + 7 X \frac{1}{10} + 8 X \frac{1}{100}$ |      | E |
| $7 X \frac{1}{10} + 5 X \frac{1}{100}$         |      | A |
| $4 X 1 + 9 X \frac{1}{100}$                    |      | F |
| $4 X 1 + 1 X \frac{1}{10} + 5 X \frac{1}{100}$ |      | н |
| $7 X 1 + 8 X \frac{1}{10} + 8 X \frac{1}{100}$ |      | N |
| $3 X 1 + 7 X \frac{1}{10}$                     |      | У |
| $2 X 1 + 4 X \frac{1}{100}$                    |      | 0 |
| $5 X \frac{1}{10} + 3 X \frac{1}{100}$         |      | С |
| $1 X 1 + 6 X \frac{1}{10} + 2 X \frac{1}{100}$ |      | V |
| $5 X 1 + 1 X \frac{1}{10}$                     | 30   | L |