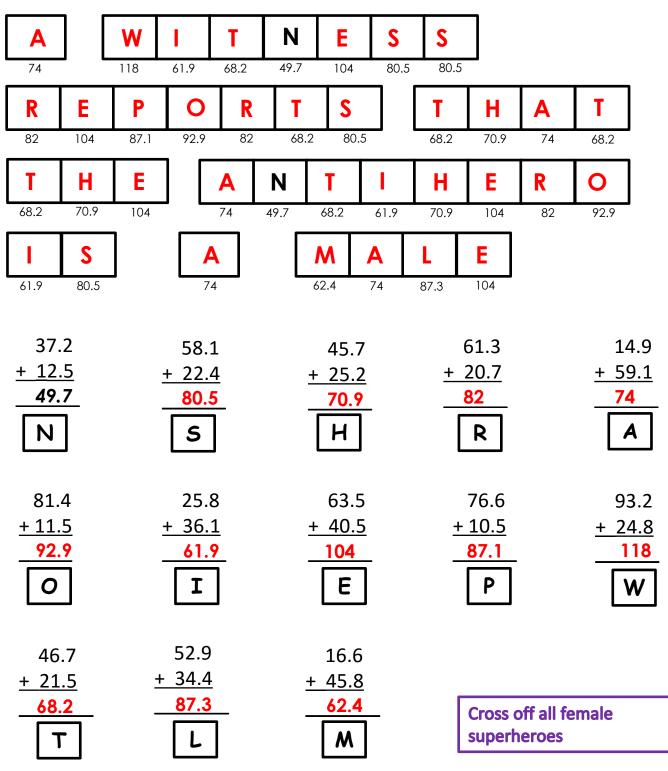

Name: \_

Solve another important clue by completing the addition questions. Use your answers to match and place the letters in the boxes to reveal the clue. Put the letter in every box that it matches your answer in (there may be more than one!) **The first one has been done for you.** 

Ν 49.7 118 61.9 104 80.5 74 68.2 80.5 104 87.1 92.9 82 68.2 80.5 70.9 74 82 68.2 68.2 Ν 68.2 70.9 104 74 49.7 68.2 61.9 70.9 82 104 92.9 61.9 80.5 74 62.4 74 87.3 104 37.2 61.3 14.9 58.1 45.7 + 12.5 + 22.4 + 20.7 + 59.1 + 25.2 49.7 Ν S Η R Α 81.4 25.8 63.5 76.6 93.2 + 11.5 + 36.1 + 40.5 +10.5+ 24.8 Ι Ε Ρ 0 52.9 16.6 46.7 + 34.4 + 21.5 + 45.8 M