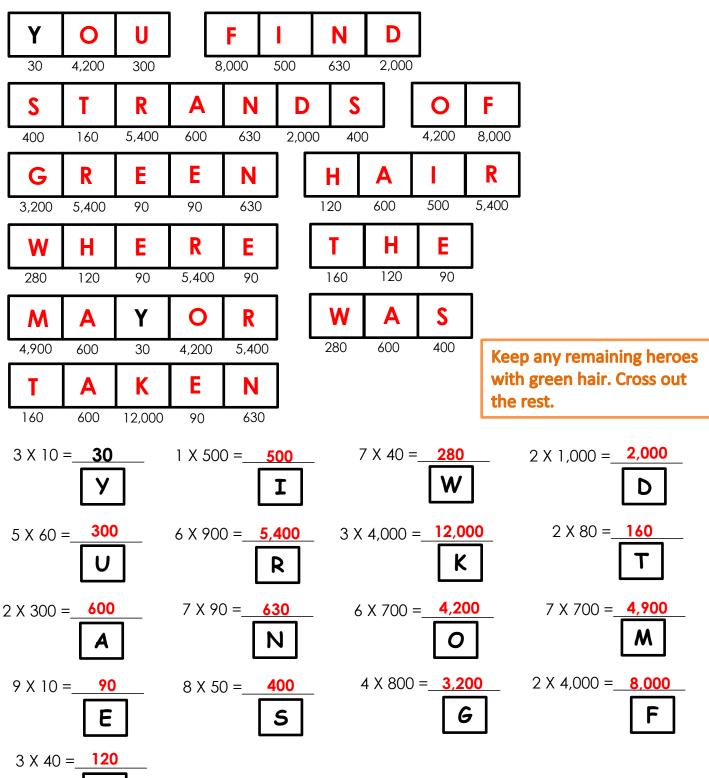

## **MULTIPLY NUMBERS ENDING IN ZEROES – CLUE 4**

Solve another important clue by completing the multiplication questions. Use your answers to match and place the letters in the boxes to reveal the clue. Put the letter in every box that it matches your answer in (there may be more than one!)

The first one has been done for you.

| Keep only the remaining hero that has the ability to do both poisonous burps and teleport. This should leave only one suspect remaining. |                           |                           |  |  |  |
|------------------------------------------------------------------------------------------------------------------------------------------|---------------------------|---------------------------|--|--|--|
| 5,000 ÷ 1 = <b>5,000</b>                                                                                                                 | 5,600 ÷ 8 = <b>700</b>    | 4,000 ÷ 2 = <b>2,000</b>  |  |  |  |
| 60,000 ÷ 6 = <u>10,000</u>                                                                                                               | 24,000 ÷ 4 = <u>6,000</u> | 900 ÷ 3 = <b></b>         |  |  |  |
| 160,000 ÷ 8 = <b>20,000</b>                                                                                                              | 270 ÷ 9 = <b>30</b>       | 49,000 ÷ 7 = <b>7,000</b> |  |  |  |

| 100,000 * 0 _ | _   |                        |  |
|---------------|-----|------------------------|--|
| 2,500 ÷ 5 =   | 500 | 7,200 ÷ 8 = <b>900</b> |  |

**ELIMINATION PROCESS** 

| Superhero Name  | Main<br>Superpower | Extra<br>Superpower | Gender<br>M/F | Hair<br>Color | Weakness |
|-----------------|--------------------|---------------------|---------------|---------------|----------|
| Lion Man        | Super Speed        | Shape Shifting      | Male          | Orange        | Cookies  |
| Dare Girl       | Invisibility       | Super Strength      | Female        | Purple        | Silver   |
| Mega Mage       | Teleportation      | Poisonous<br>Burps  | Male          | Green         | Cookies  |
| Owl Man         | Invisibility       | Shape Shifting      | Male          | Purple        | Sunlight |
| Blitzfire       | Energy Blasts      | Super Strength      | Female        | Orange        | Silver   |
| Thunder Hawk    | Super Speed        | Sonic Scream        | Male          | Purple        | Sunlight |
| Razor           | Energy Blasts      | Sonic Scream        | Male          | Orange        | Cookies  |
| Starlight       | Invisibility       | Flight              | Female        | Green         | Sunlight |
| Lady Bug        | Teleportation      | Shape Shifting      | Female        | Purple        | Silver   |
| The Giggler     | Mind Control       | Poisonous<br>Burps  | Male          | Green         | Cookies  |
| Captain Nucleus | Super Speed        | Flight              | Male          | Orange        | Silver   |
| Mrs. Amazing    | Mind Control       | Sonic Scream        | Female        | Purple        | Sunlight |
| Doctor Bolt     | Mind Control       | Super Strength      | Male          | Orange        | Silver   |
| Splash          | Energy Blasts      | Poisonous<br>Burps  | Male          | Orange        | Cookies  |
| Zapman          | Teleportation      | Flight              | Male          | Purple        | Silver   |
| Pizza Peter     | Super Speed        | Poisonous<br>Burps  | Male          | Green         | Sunlight |
| Titanicus       | Energy Blasts      | Super Strength      | Male          | Green         | Cookies  |
| Typhoon         | Super Speed        | Sonic Scream        | Female        | Orange        | Silver   |
| Blinker         | Teleportation      | Poisonous<br>Burps  | Female        | Purple        | Silver   |
| Major Fury      | Super Speed        | Flight              | Male          | Green         | Sunlight |
| Colossal Crush  | Invisibility       | Super Strength      | Male          | Green         | Cookies  |