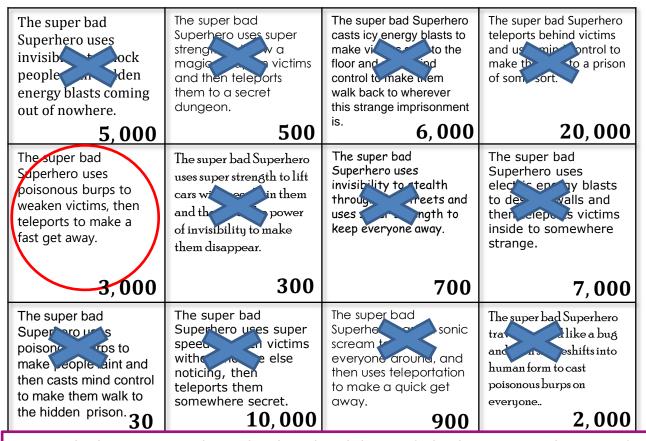

## **DIVIDING NUMBERS ENDING IN ZEROES – CLUE 5**

In the grid below you will find a number of statements being texted to you, however, <u>only one of</u> <u>them is revealing the correct final clue</u>. Complete the division questions, and then look for your answer in the statement boxes and cross out that box (meaning that the statement in that box has been eliminated). The one statement box left standing after completing all of the questions, is the one with the correct clue!

| The super bad<br>Superhero uses<br>invisibility to shock<br>people with sudden<br>energy blasts coming                                                               | The super bad<br>Superhero uses super<br>strength to throw a<br>magical trap on victims<br>and then teleports<br>them to a secret<br>dungeon.                    | The super bad Superhero<br>casts icy energy blasts to<br>make victims stick to the<br>floor and uses mind<br>control to make them<br>walk back to wherever<br>this strange imprisonment | The super bad Superhero<br>teleports behind victims<br>and uses mind control to<br>make them go to a prison<br>of some sort.                              |
|----------------------------------------------------------------------------------------------------------------------------------------------------------------------|------------------------------------------------------------------------------------------------------------------------------------------------------------------|-----------------------------------------------------------------------------------------------------------------------------------------------------------------------------------------|-----------------------------------------------------------------------------------------------------------------------------------------------------------|
| out of nowhere.<br><b>5, 000</b>                                                                                                                                     | <b>500</b>                                                                                                                                                       | is. <b>6,000</b>                                                                                                                                                                        | 20,000                                                                                                                                                    |
| The super bad<br>Superhero uses<br>poisonous burps to<br>weaken victims, then<br>teleports to make a<br>fast get away.                                               | The super bad Superhero<br>uses super strength to lift<br>cars with people in them<br>and then uses the power<br>of invisibility to make<br>them disappear.      | The super bad<br>Superhero uses<br>invisibility to stealth<br>through the streets and<br>uses super strength to<br>keep everyone away.                                                  | The super bad<br>Superhero uses<br>electric energy blasts<br>to destroy walls and<br>then teleports victims<br>inside to somewhere<br>strange.            |
| 3,000                                                                                                                                                                | 300                                                                                                                                                              | 700                                                                                                                                                                                     | 7,000                                                                                                                                                     |
| The super bad<br>Superhero uses<br>poisonous burps to<br>make people faint and<br>then casts mind control<br>to make them walk to<br>the hidden prison.<br><b>30</b> | The super bad<br>Superhero uses super<br>speed to catch victims<br>without no one else<br>noticing, then<br>teleports them<br>somewhere secret.<br><b>10,000</b> | The super bad<br>Superhero casts a sonic<br>scream to stun<br>everyone around, and<br>then uses teleportation<br>to make a quick get<br>away.<br><b>900</b>                             | The super bad Superhero<br>travels around like a bug<br>and then shapeshifts into<br>human form to cast<br>poisonous burps on<br>everyone<br><b>2,000</b> |

## **ANSWER SHEET– CLUE 5**

In the grid below you will find a number of statements being texted to you, however, only one of them is revealing the correct final clue. Complete the division questions, and then look for your answer in the statement boxes and cross out that box (meaning that the statement in that box has been eliminated). The one statement box left standing after completing all of the questions, is the one with the correct clue!

| Keep only the remaining hero that has the ability to do both poisonous burps and teleport. This should leave only one suspect remaining. |                           |                           |  |  |  |
|------------------------------------------------------------------------------------------------------------------------------------------|---------------------------|---------------------------|--|--|--|
| 5,000 ÷ 1 = <b>5,000</b>                                                                                                                 | 5,600 ÷ 8 = <b>700</b>    | 4,000 ÷ 2 = <b>2,000</b>  |  |  |  |
| 60,000 ÷ 6 = <u>10,000</u>                                                                                                               | 24,000 ÷ 4 = <u>6,000</u> | 900 ÷ 3 = <b></b>         |  |  |  |
| 160,000 ÷ 8 = <b>20,000</b>                                                                                                              | 270 ÷ 9 = <b>30</b>       | 49,000 ÷ 7 = <b>7,000</b> |  |  |  |