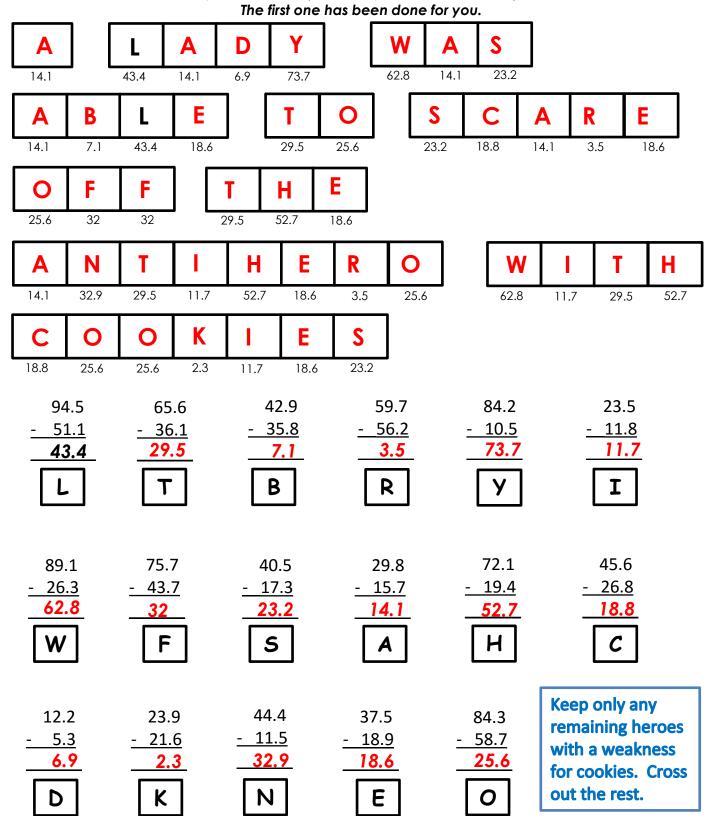

## **SUBTRACTING DECIMALS – CLUE 3**

Solve another important clue by completing the subtraction questions. Use your answers to match and place the letters in the boxes to reveal the clue. Put the letter in every box that it matches your answer in (there may be more than one!)