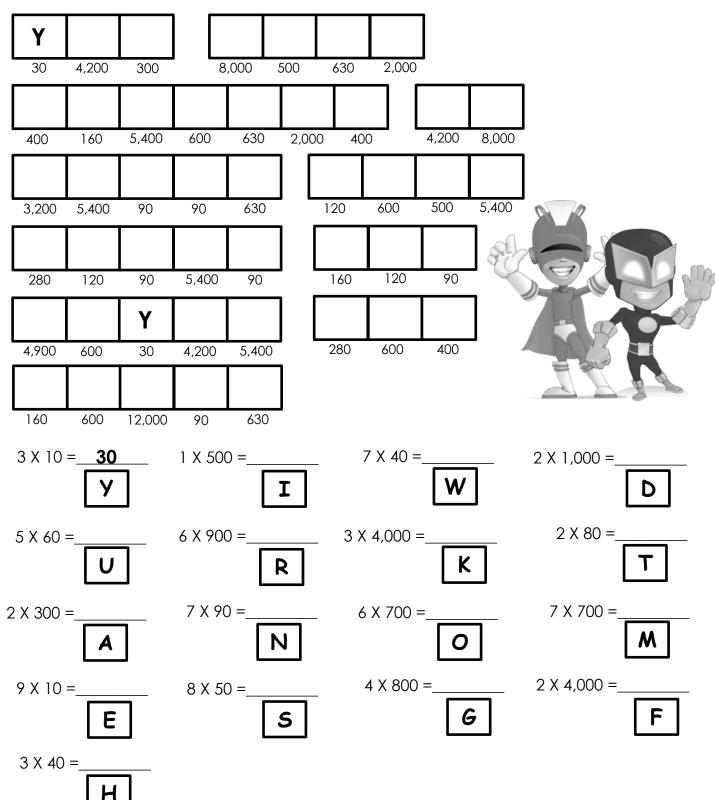

## **MULTIPLY NUMBERS ENDING IN ZEROES – CLUE 4**

Solve another important clue by completing the multiplication questions. Use your answers to match and place the letters in the boxes to reveal the clue. Put the letter in every box that it matches your answer in (there may be more than one!)