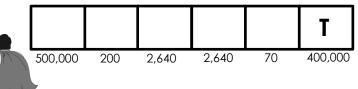

## **ROUNDING - CLUE 1**

Discover an important clue by rounding the numbers as instructed. Use your answers to match and place the letters in the boxes to reveal the first clue. Put the letter in every box that it matches your answer in (there may be more than one!)

The first one has been done for you.

| Т       |     |    |   |        |       |       |       |     |       |       |   |
|---------|-----|----|---|--------|-------|-------|-------|-----|-------|-------|---|
| 400,000 | 300 | 50 | • | 30,000 | 3,000 | 1,400 | 1,400 | 200 | 3,000 | 2,640 | • |
|         |     |    |   |        | Тт    | 7     |       |     |       |       |   |

| Question                                                 | Answer  | Letter |
|----------------------------------------------------------|---------|--------|
| What is 372,500 rounded to the nearest hundred thousand? | 400,000 | Т      |
| What is 3,145 rounded to the nearest thousand?           |         | I      |
| What is 52 rounded to the nearest ten?                   |         | E      |
| What is 191 rounded to the nearest hundred?              |         | A      |
| What is 309,838 rounded to the nearest ten thousand?     |         | F      |
| What is 284 rounded to the nearest hundred?              |         | Н      |
| What is 2,643 rounded to the nearest ten?                |         | N      |
| What is 14,502 rounded to the nearest thousand?          |         | У      |
| What is 65 rounded to the nearest ten?                   |         | 0      |
| What is 471,004 rounded to the nearest hundred thousand? |         | С      |
| What is 28,622 rounded to the nearest ten thousand?      |         | V      |
| What is 1,391 rounded to the nearest hundred?            |         | L      |