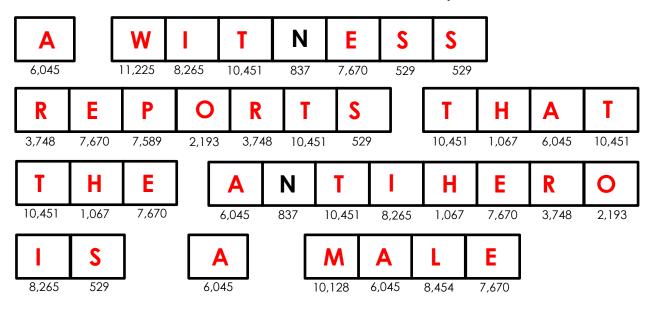

## **ROUNDING - CLUE 1**

Discover an important clue by rounding the numbers as instructed. Use your answers to match and place the letters in the boxes to reveal the first clue. Put the letter in every box that it matches your answer in (there may be more than one!)

The first one has been done for you.

| Т       |     |    |   |        |       |       |       |     |       |       |   |
|---------|-----|----|---|--------|-------|-------|-------|-----|-------|-------|---|
| 400,000 | 300 | 50 | • | 30,000 | 3,000 | 1,400 | 1,400 | 200 | 3,000 | 2,640 | • |
|         |     |    |   |        | Тт    | 7     |       |     |       |       |   |

| Question                                                 | Answer  | Letter |
|----------------------------------------------------------|---------|--------|
| What is 372,500 rounded to the nearest hundred thousand? | 400,000 | Т      |
| What is 3,145 rounded to the nearest thousand?           |         | I      |
| What is 52 rounded to the nearest ten?                   |         | E      |
| What is 191 rounded to the nearest hundred?              |         | A      |
| What is 309,838 rounded to the nearest ten thousand?     |         | F      |
| What is 284 rounded to the nearest hundred?              |         | Н      |
| What is 2,643 rounded to the nearest ten?                |         | N      |
| What is 14,502 rounded to the nearest thousand?          |         | У      |
| What is 65 rounded to the nearest ten?                   |         | 0      |
| What is 471,004 rounded to the nearest hundred thousand? |         | С      |
| What is 28,622 rounded to the nearest ten thousand?      |         | V      |
| What is 1,391 rounded to the nearest hundred?            |         | L      |