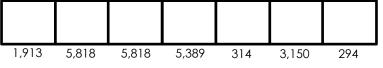

## **SUBTRACTION – CLUE 3**

Solve another important clue by completing the subtraction questions. Use your answers to match and place the letters in the boxes to reveal the clue. Put the letter in every box that it matches

your answer in (there may be more than one!) The first one has been done for you.