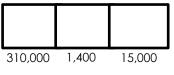

## **ANSWER SHEET - CLUE 1**

Discover an important clue by rounding the numbers as instructed. Use your answers to match and place the letters in the boxes to reveal the first clue. Put the letter in every box that it matches your answer in (there may be more than one!)

The first one has been done for you.

| T       | Н   | E     |       | V      | I      | L     | L     | A       | I      | N     |
|---------|-----|-------|-------|--------|--------|-------|-------|---------|--------|-------|
| 400,000 | 300 | 50    |       | 30,000 | 3,000  | 1,400 | 1,400 | 200     | 3,000  | 2,640 |
| С       | A   | N     | N     | 0      | T      |       | F     | L       | Y      | ,     |
| 500,000 | 200 | 2,640 | 2,640 | 70     | 400,00 | 0     | 310,0 | 00 1,40 | 0 15,0 | 000   |

| Question                                                 | Answer  | Letter |
|----------------------------------------------------------|---------|--------|
| What is 372,500 rounded to the nearest hundred thousand? | 400,000 | Т      |
| What is 3,145 rounded to the nearest thousand?           | 3,000   | I      |
| What is 52 rounded to the nearest ten?                   | 50      | Ε      |
| What is 191 rounded to the nearest hundred?              | 200     | A      |
| What is 309,838 rounded to the nearest ten thousand?     | 310,000 | F      |
| What is 284 rounded to the nearest hundred?              | 300     | Н      |
| What is 2,643 rounded to the nearest ten?                | 2,640   | N      |
| What is 14,502 rounded to the nearest thousand?          | 15,000  | У      |
| What is 65 rounded to the nearest ten?                   | 70      | 0      |
| What is 471,004 rounded to the nearest hundred thousand? | 500,000 | С      |
| What is 28,622 rounded to the nearest ten thousand?      | 30,000  | V      |
| What is 1,391 rounded to the nearest hundred?            | 1,400   | L      |