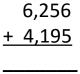

### **ADDITION – CLUE 2**

Solve another important clue by completing the addition questions. Use your answers to match and place the letters in the boxes to reveal the clue. Put the letter in every box that it matches your answer in (there may be more than one!)

The first one has been done for you.

2,837 + 5,617

+ 1,526