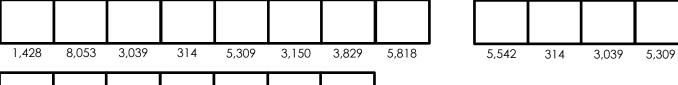

## **SUBTRACTION – CLUE 3**

Solve another important clue by completing the subtraction questions. Use your answers to match and place the letters in the boxes to reveal the clue. Put the letter in every box that it matches

your answer in (there may be more than one!) The first one has been done for you.