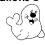

## **SUBTRACTION – CLUE 3**

Solve another important clue by completing the subtraction questions. Use your answers to match and place the letters in the boxes to reveal the clue. Put the letter in every box that it matches

your answer in (there may be more than one!) The first one has been done for you.

The first one has been done for you.

| W       | F       | S              | Α              | Н       | C              |
|---------|---------|----------------|----------------|---------|----------------|
| 5,542   | 1,439   | 294            | 1,428          | 5,309   | 1,913          |
| - 2,651 | - 4,319 | <u>- 7,711</u> | <u>- 1,565</u> | - 1,972 | <u>- 2,683</u> |
| 8,193   | 5,758   | 8,005          | 2,993          | 7,281   | 4,596          |

| 12,920       | 26,397       | 19,408       | 31,775                | 24,539       | Keep only a                 |
|--------------|--------------|--------------|-----------------------|--------------|-----------------------------|
| - 5,310      | - 21,008     | - 11,355     | - 28,625              | - 18,721     | remaining h                 |
| <b>7.610</b> | <b>5.389</b> | <b>8.053</b> | <b>3</b> ,1 <b>50</b> | <b>5,818</b> | with a weak                 |
| 7,010<br>D   | <u>5,567</u> |              | <u>5,130</u>          | <u> </u>     | for cookies.  out the rest. |

any heroes kness . Cross t.